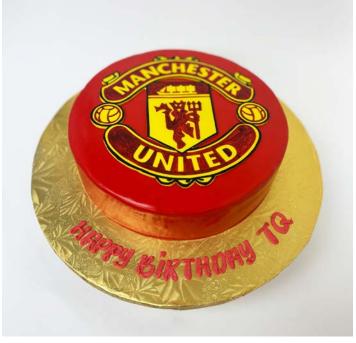

Emerald Royalty Cake
8-inch double layer buttercream sharp ombre effect
cake, with fondant balls and gold leaf.

10-inch double layer buttercream cake with 2D fondant decorations and gourmet sprinkles.

Manchester United Cake

10-inch single layer fondant cake with 2D hand
painted fondant logo.

**Cat Cake** 

6-inch double layer buttercream cake, with piped buttercream flowers, pearls and fondant ears and paw.

**Unicorn Cake** 