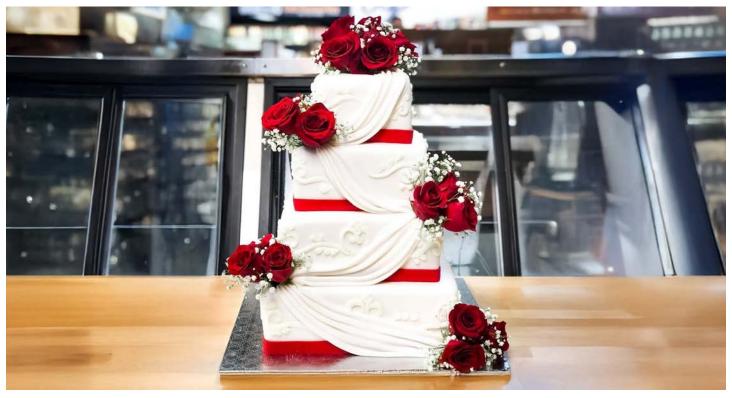

Mermaid Life
8-inch 4-layer ombre effect buttercream cake with pearls,
fondant balls, seashells and mermaid tails.

Red & White Wedding Cake

 $4\,tier\,double\,layer\,square\,fondant\,cake\,with\,buttercream\,piping\,and\,fresh\,flowers.$ 

Bottom tier 12-inches, 2nd-tier 10-inches, 3rd-tier 8-inches and top tier 6-inches.