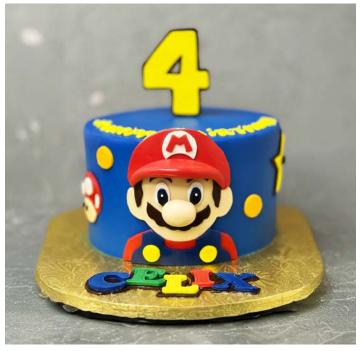

Ohio State Football Cake
8-inch double layer buttercream cake with buttercream borders ,
2D hand painted design and 3D fondant decorations.

**Super Mario Cake** 8-inch double layer full fondant cake and decorations.