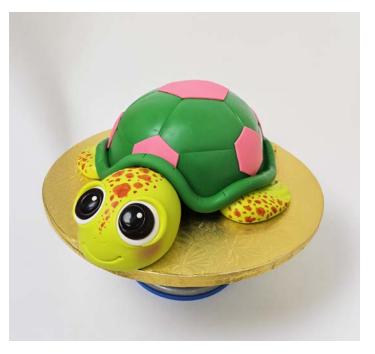

 $\label{eq:Turtle Cake} \textbf{Quarter sheet double layer custom fondant 3D design cake}.$ 

Spider-man

10-inch double layer buttercream cake with handcrafted chocolate spiders, buttercream web and fondant logo and border.