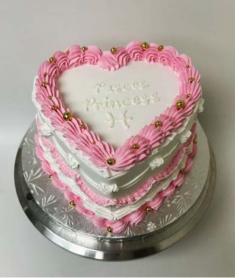

Heart Shaped Cake – Pink & White 8-inch double layer, heart shaped buttercream cake with buttercream piped design and pearls.

Heart Shaped (Blue) Cake 8-inch double layer, heart shaped buttercream cake with buttercream piped design and white pearls.