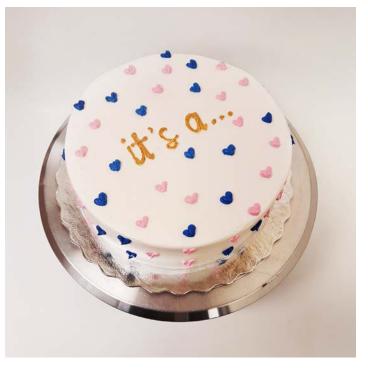

Floral Cake
6-inch single layer whipped cream cake with piped
whipped cream roses and vines.

Gender reveal – It's a... Cake 8-inch single layer buttercream cake with buttercream piped hearts.

Batman Cake