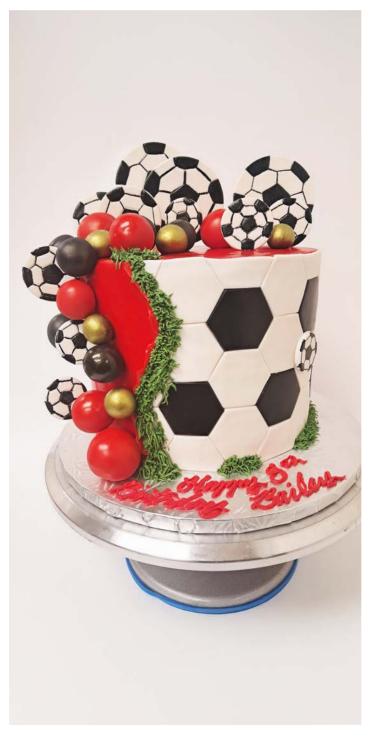

Poker Cake

8-inch double layer buttercream cake with fondant 3D and 2D decorations and board covered with fondant.

Football Cake
8-inch triple layer full fondant cake with 2D fondant decorations and fondant balls with buttercream grass