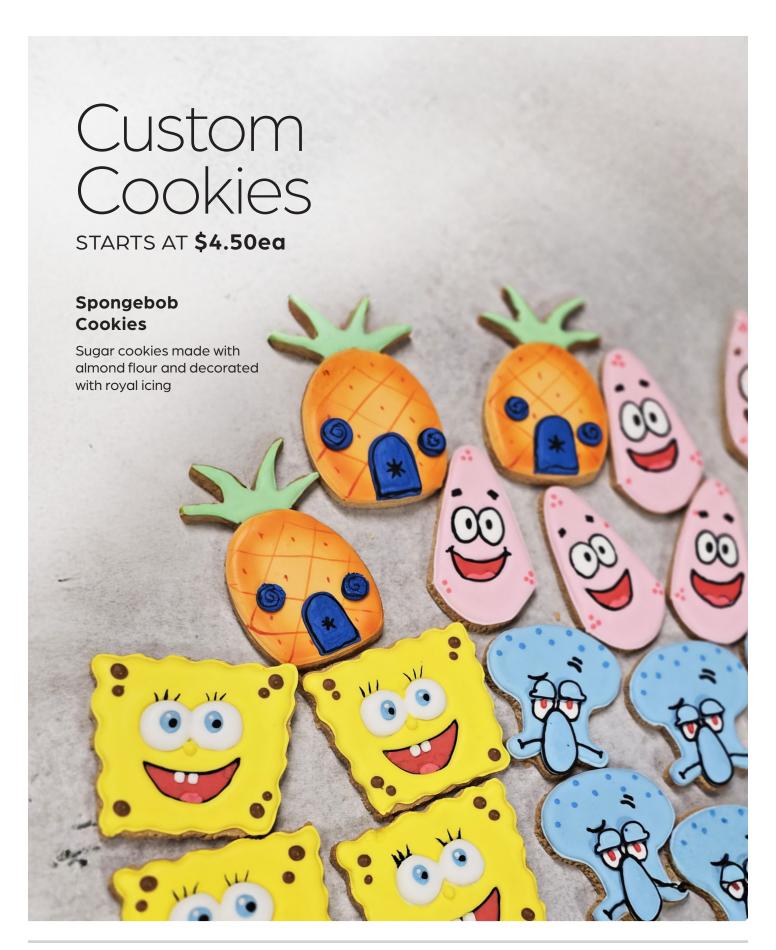

#### Love Cake

4-tier double layer round cake. Full fondant with decorations in buttercream and fondant flowers.

Bottom tier 12-inches, 2nd-tier 10-inches, 3rd-tier 8-inches and Top tier 6-inches.

Winnie the Pooh
Sugar cookies made with almond flour and decorated with royal icing.