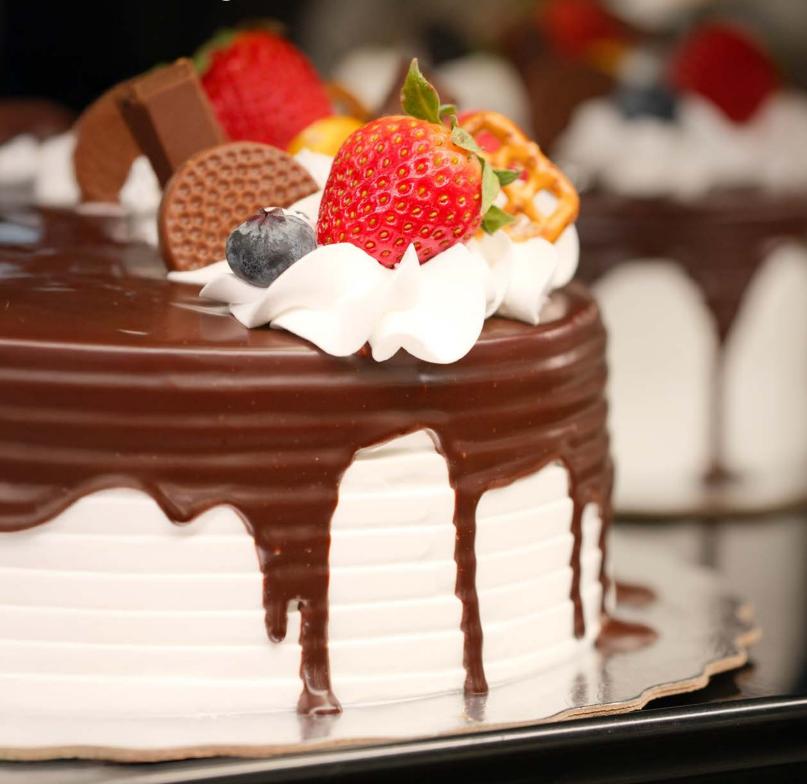

# Custom Cake Catalogue

**8-inch Shelf Cake - Chocolate & Vanilla**8-inch single layer whipped cream cake with piped whipped cream, chocolate drip, fresh fruits, chocolate, and pretzels

8-inch Shelf Cake - Chocolate
8-inch single layer whipped cream cake with piped whipped cream,
chocolate drip and chocolate.