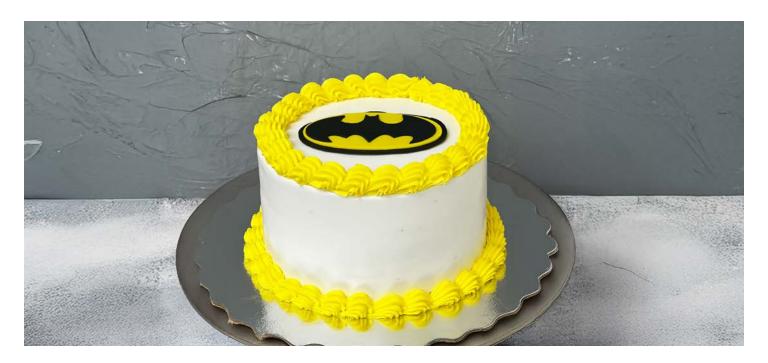

Floral Cake
6-inch single layer whipped cream cake with piped
whipped cream roses and vines.

Gender reveal – It's a... Cake 8-inch single layer buttercream cake with buttercream piped hearts.

Batman Cake

6-inch double layer buttercream cake with buttercream trim and fondant 2D logo.

**Flower Cake** 8-Inch double layer buttercream cake with buttercream piped flowers and gold pearls.

Clouds Cake

10-inch triple layer buttercream cake with fondant clouds, stars and moons.