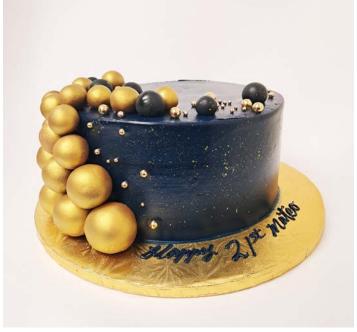

Black and Gold

8-inch double layer buttercream cake with fondant balls, gold and black brush strokes, pearls, greenery and pampas grass.

**Midnight Blue** 

10-inch double layer buttercream cake with fondant balls, gold pearls and gold splash.