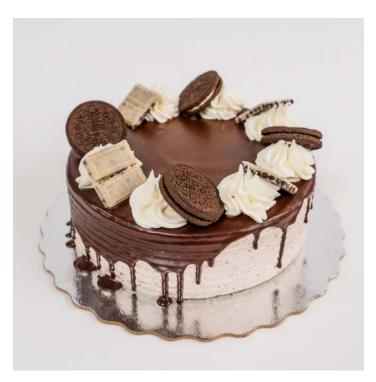

**8-inch Shelf Cake - Cookies & Cream** 8-inch single layer cake with whipped cookies and cream icing, piped whipped cream, chocolate drip, cookies and chocolate.

**6-inch- Customized Shelf Cake**6-inch double layer whipped cream cake with fresh fruits and French macarons.