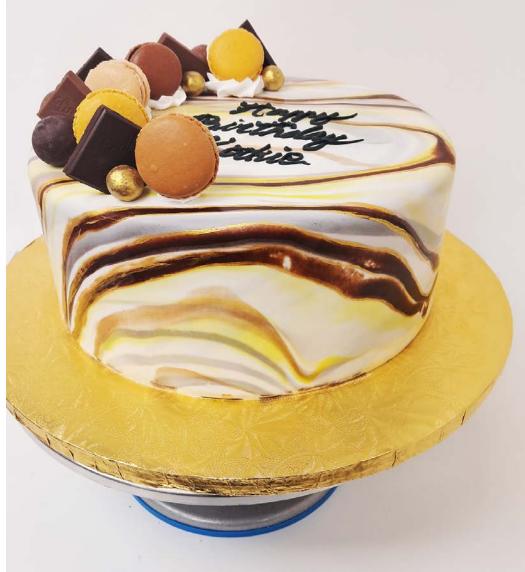

#### Chocolate Marble Cake

10-inch yellow and brown marble effect fondant cake topped with chocolate and French macarons.

Monster Inc.
8-inch triple layer cake with buttercream piped design and fondant decoration.