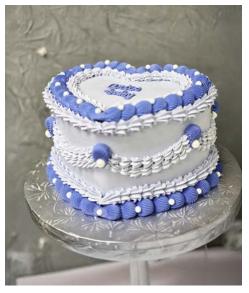

Heart Shaped Cake – Pink & White 8-inch double layer, heart shaped buttercream cake with buttercream piped design and pearls.

Heart Shaped (Blue) Cake 8-inch double layer, heart shaped buttercream cake with buttercream piped design and white pearls.