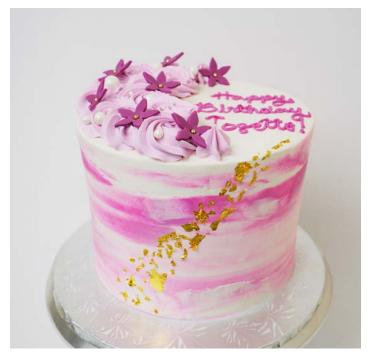

Black and Gold

8-inch double layer buttercream cake with fondant balls, gold and black brush strokes, pearls, greenery and pampas grass.

**Midnight Blue** 

10-inch double layer buttercream cake with fondant balls, gold pearls and gold splash.