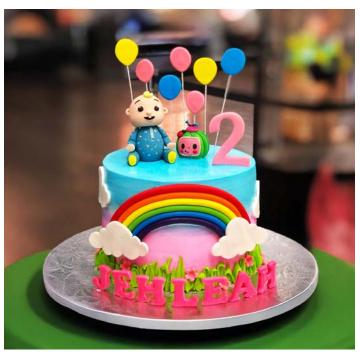

Bunny Cake

10-inch double layer buttercream cake with hand crafted fondant decorations.

Cocomelon Cake
6-inch double layer ombre buttercream cake with 3D and 2D fondant decorations and buttercream piping.