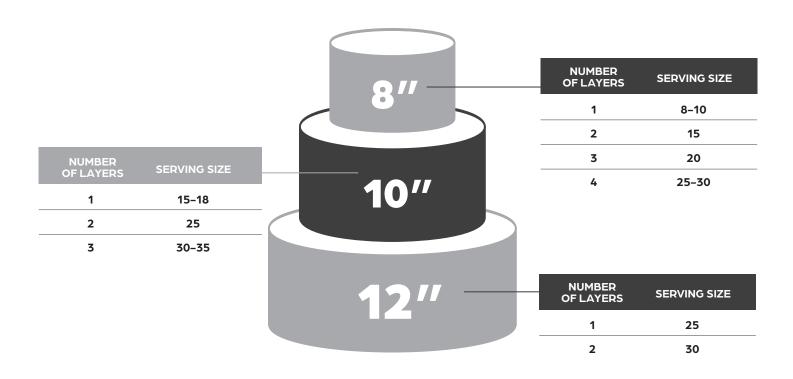

flowers.

Bottom tier 12-inches, 2nd-tier 10-inches, 3rd-tier 8-inches and Top tier 6-inches.









Winnie the Pooh
Sugar cookies made with almond flour and decorated with royal icing.



**Turtles & Sting Rays Cookies**Sugar cookies made with almond flour and decorated with royal icing.



Unicorns & Rainbows Cookies
Sugar cookies made with almond flour and decorated with royal icing.









Spider-man Cupcakes

Customized cupcakes with buttercream Icing and handcrafted fondant toppers.



**Artisan Cupcakes** 

Cupcakes with whipped cream icing with fresh fruits  ${\rm and} \ {\rm french} \ {\rm macaroon} \ {\rm toppers}.$ 



**Valentines Day Cupcakes** 

Cupcakes with buttercream Icing and handcrafted fondant toppers.



#### **ROUND CAKE**

#### **NUMBER LAYERS & SERVING SIZE**



### SHEET CAKE

NUMBER LAYERS & SERVING SIZE







#### **PRICING NOTICE**

#### FINAL COST WILL VARY BASED ON:

The size of the cake, the complexity of the design, and the level of decorative details.

Each order is custom-priced to reflect the time, care, and craftsmanship involved. A detailed quote will be provided upon inquiry.

#### **SUBSTITUTION POLICY**

Please note that while we make every effort to ensure that the photos in our catalogue accurately represent the custom cakes that we offer, some variations may occur due to seasonal availability. In some cases substitutions of cakes and/or containers may be necessary but we will ensure that the style, theme and color scheme remains the same, and will only substitute with items of equal or higher value.