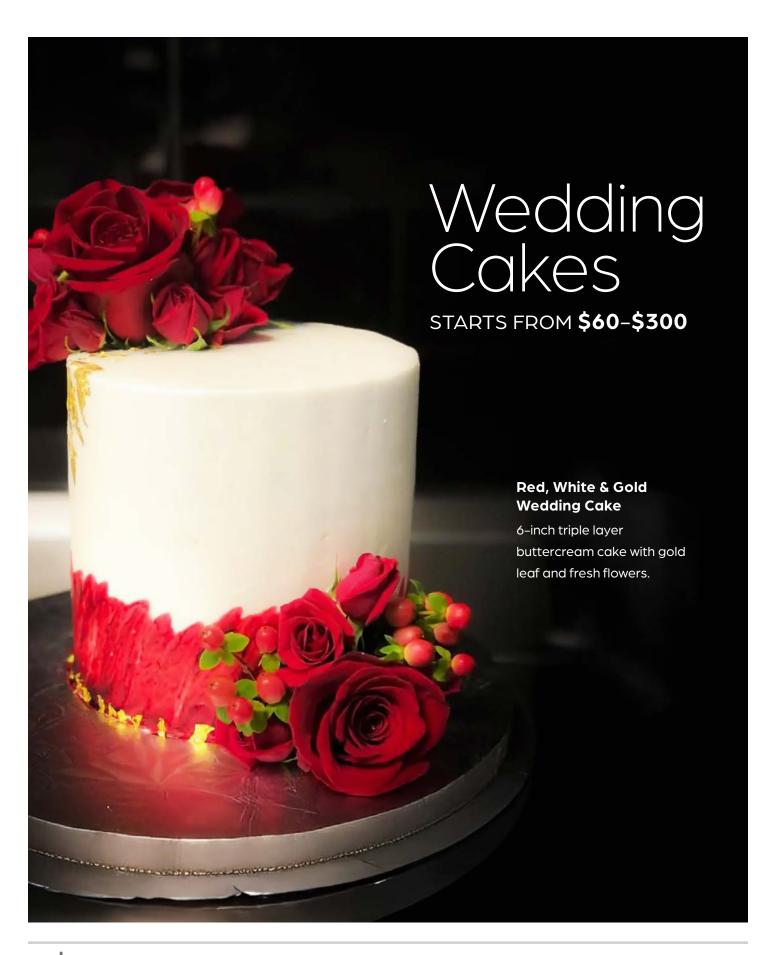

# Custom Cake Catalogue

**8-inch Shelf Cake - Chocolate & Vanilla**8-inch single layer whipped cream cake with piped whipped cream, chocolate drip, fresh fruits, chocolate, and pretzels

8-inch Shelf Cake - Chocolate
8-inch single layer whipped cream cake with piped whipped cream,
chocolate drip and chocolate.