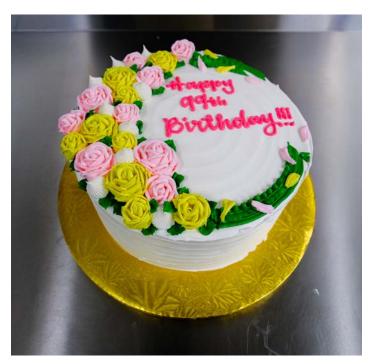

stomized Shelf Cake

Quarter sheet double layer whipped cream cake with fresh fruits and whipped cream piping.



1/4 Sheet Shelf Cake – Strawberry Icing Vanilla Cake

Quarter sheet single layer cake with strawberry whipped cream icing, piped whipped cream, fresh fruits, pearls, and French macarons.





Floral Cake
6-inch single layer whipped cream cake with piped
whipped cream roses and vines.



Gender reveal – It's a... Cake 8-inch single layer buttercream cake with buttercream piped hearts.



Batman Cake

6-inch double layer buttercream cake with buttercream trim and fondant 2D logo.









**Flower Cake** 8-Inch double layer buttercream cake with buttercream piped flowers and gold pearls.



Clouds Cake

10-inch triple layer buttercream cake with fondant clouds, stars and moons.



Floral Birthday Cake
10-inch double layer buttercream cake with piped
buttercream roses.



Mermaid Tail Cake
8-inch double layer ombre effect buttercream cake with fondant 3D
mermaid tail topper and buttercream piped border





Heart Shaped Cake – White

8-inch double layer, heart shaped buttercream cake. Buttercream piped design and ribbon bows.

NOTE : Ribbons Not Included



Classic Pink Cake
8-inch double layer, buttercream heart
shaped cake with piped buttercream
designs and pearls.



Heart Shaped Cake – Pink & White 8-inch double layer, heart shaped buttercream cake with buttercream piped design and pearls.



Heart Shaped (Blue) Cake 8-inch double layer, heart shaped buttercream cake with buttercream piped design and white pearls.





Black and Gold

8-inch double layer butter