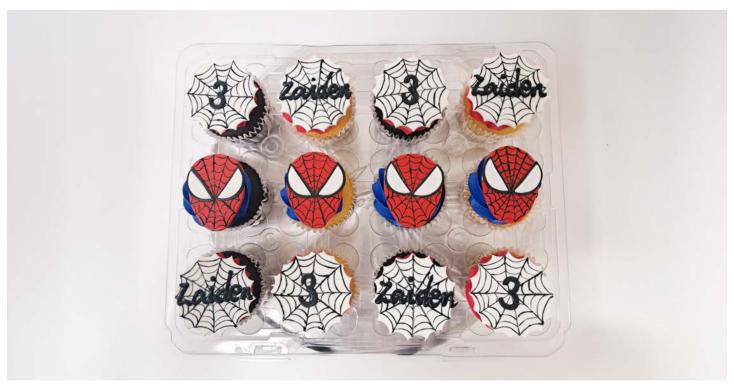

**Turtles & Sting Rays Cookies**Sugar cookies made with almond flour and decorated with royal icing.

Unicorns & Rainbows Cookies
Sugar cookies made with almond flour and decorated with royal icing.

Spider-man Cupcakes

Customized cupcakes with buttercream Icing and handcrafted fondant toppers.

**Artisan Cupcakes** 

Cupcakes with whipped cream icing with fresh fruits  ${\rm and} \ {\rm french} \ {\rm macaroon} \ {\rm toppers}.$ 