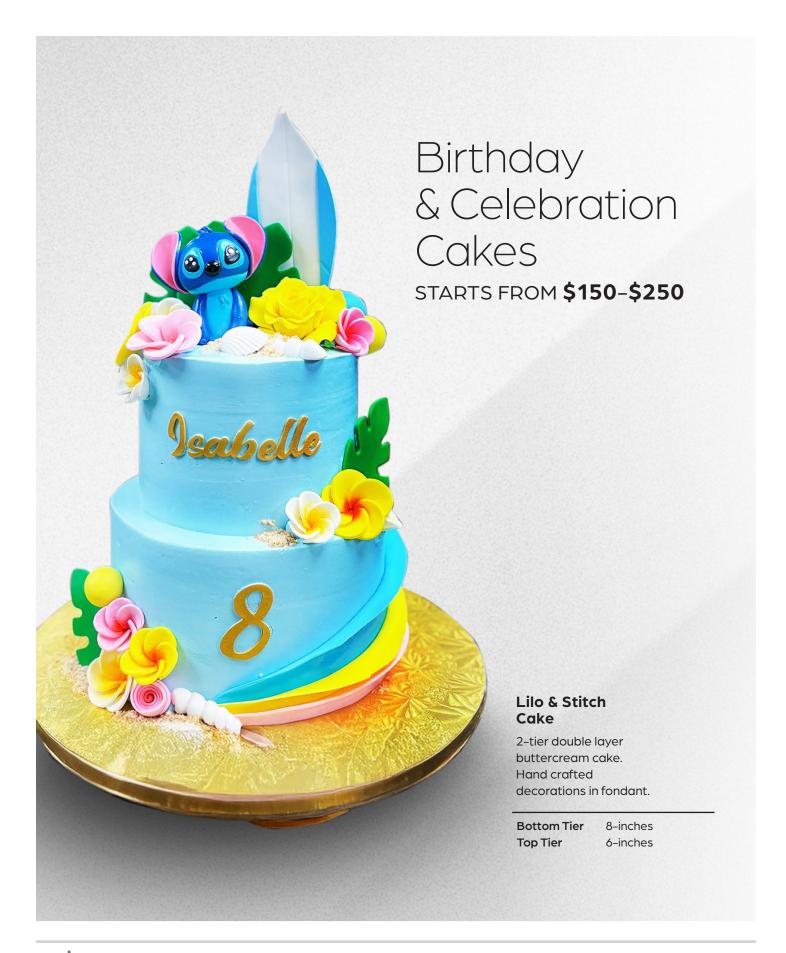

ercream.





Bunny Cake

10-inch double layer buttercream cake with hand crafted fondant decorations.



Cocomelon Cake
6-inch double layer ombre buttercream cake with 3D and 2D fondant decorations and buttercream piping.



Ohio State Football Cake
8-inch double layer buttercream cake with buttercream borders ,
2D hand painted design and 3D fondant decorations.



**Super Mario Cake** 8-inch double layer full fondant cake and decorations.





 $\label{eq:Turtle Cake} \textbf{Quarter sheet double layer custom fondant 3D design cake}.$ 



Spider-man

10-inch double layer buttercream cake with handcrafted chocolate spiders, buttercream web and fondant logo and border.



Poker Cake

8-inch double layer buttercream cake with fondant 3D and 2D decorations and board covered with fondant.









Football Cake
8-inch triple layer full fondant cake with 2D fondant decorations and fondant balls with buttercream grass



Mermaid Life
8-inch 4-layer ombre effect buttercream cake with pearls,
fondant balls, seashells and mermaid tails.









Red & White Wedding Cake

 $4\,tier\,double\,layer\,square\,fondant\,cake\,with\,buttercream\,piping\,and\,fresh\,flowers.$ 

Bottom tier 12-inches, 2nd-tier 10-inches, 3rd-tier 8-inches and top tier 6-inches.



#### White Wedding Cake

2-tier double layer buttercream cake with buttercream piped design and fresh flowers.

Bottom Tier 10-inches and Top Tier 8-inches.



#### Love Cake

4-tier double layer round cake. Full fondant with decorations in buttercream and fondant flowers.

Bottom tier 12-inches, 2nd-tier 10-inches, 3rd-tier 8-inch