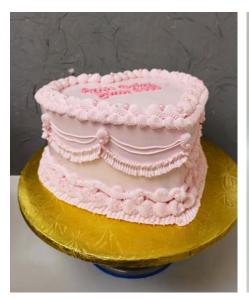

Heart Shaped Cake – White

8-inch double layer, heart shaped buttercream cake. Buttercream piped design and ribbon bows.

NOTE : Ribbons Not Included

Classic Pink Cake
8-inch double layer, buttercream heart
shaped cake with piped buttercream
designs and pearls.