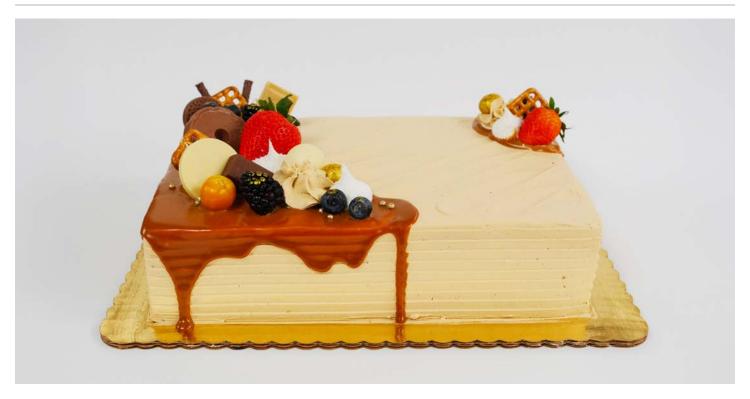

1/4 Sheet Shelf Cake - Salted Caramel

Quarter sheet single layer salted caramel whipped cream cake with piped whipped cream, caramel drip, fresh fruits, chocolate, and pretzels.

Tropical Cake – Customized Shelf Cake