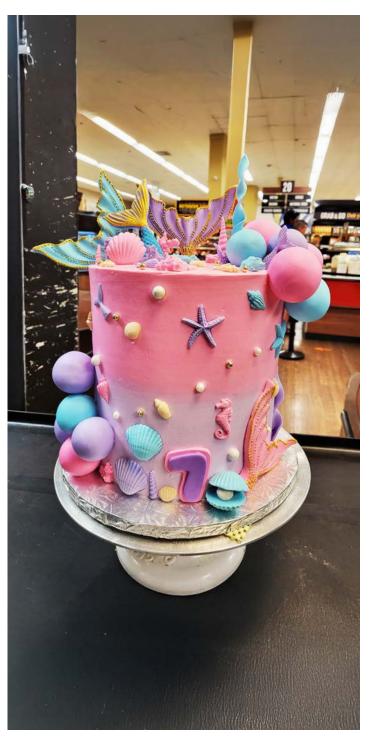

Floral Birthday Cake
10-inch double layer buttercream cake with piped
buttercream roses.

Mermaid Tail Cake
8-inch double layer ombre effect buttercream cake with fondant 3D
mermaid tail topper and buttercream piped border