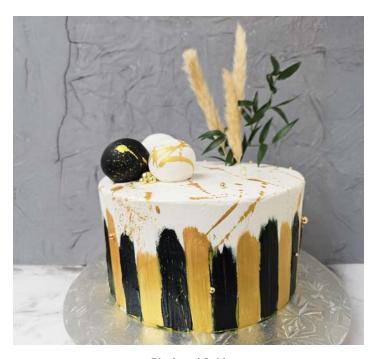

Black and Gold

8-inch double layer buttercream cake with fondant balls, gold and black brush strokes, pearls, greenery and pampas grass.

**Midnight Blue** 

10-inch double layer buttercream cake with fondant balls, gold pearls and gold splash.