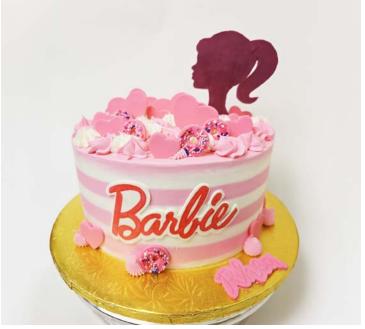

Peppa Pig Cake

8-inch double layer buttercream cake with hand painted 2D fondant character, 3D fondant crown and fondant decorations.

Barbie Cake

8- inch double layer buttercream cake with fondant logo (2D head and name), with fondant hearts and donuts and piped buttercream.