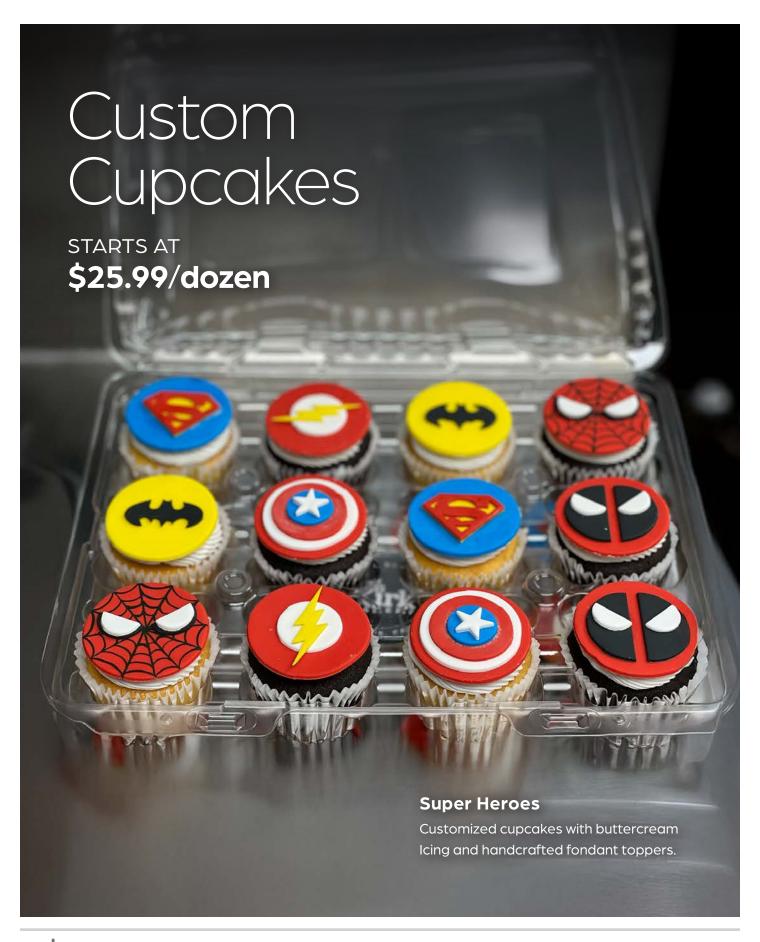

Customized cupcakes with buttercream Icing and handcrafted fondant toppers.

**Artisan Cupcakes** 

Cupcakes with whipped cream icing with fresh fruits  ${\rm and} \ {\rm french} \ {\rm macaroon} \ {\rm toppers}.$ 