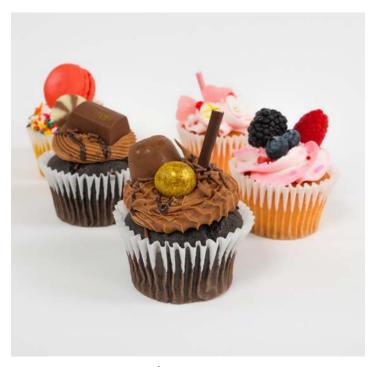

Customized cupcakes with buttercream Icing and handcrafted fondant toppers.

**Artisan Cupcakes** 

Cupcakes with whipped cream icing with fresh fruits  ${\rm and} \ {\rm french} \ {\rm macaroon} \ {\rm toppers}.$ 