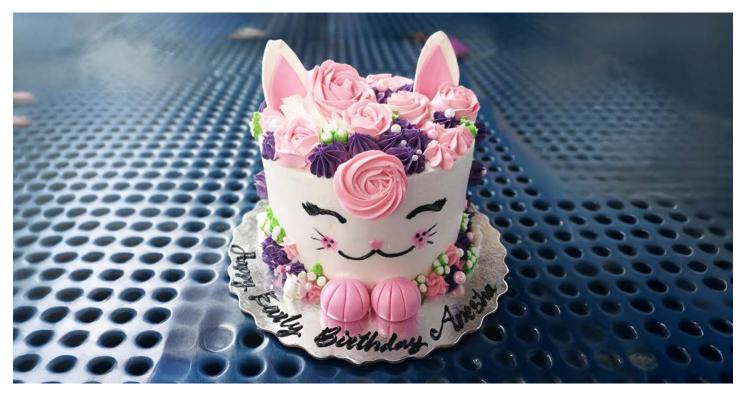

10-inch single layer fondant cake with 2D hand
painted fondant logo.

**Cat Cake** 

6-inch double layer buttercream cake, with piped buttercream flowers, pearls and fondant ears and paw.

**Unicorn Cake** 