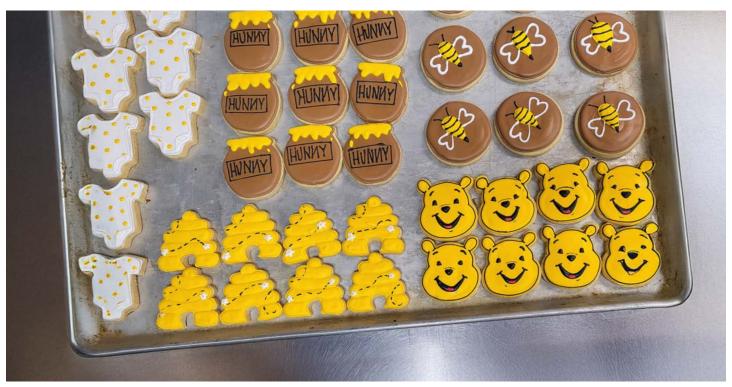

#### Love Cake

4-tier double layer round cake. Full fondant with decorations in buttercream and fondant flowers.

Bottom tier 12-inches, 2nd-tier 10-inches, 3rd-tier 8-inches and Top tier 6-inches.

Winnie the Pooh
Sugar cookies made with almond flour and decorated with royal icing.