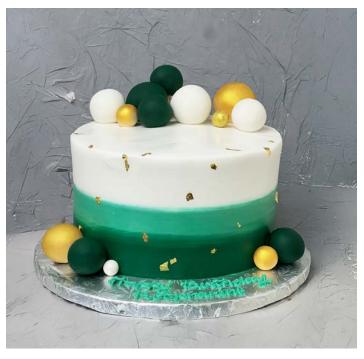

Emerald Royalty Cake
8-inch double layer buttercream sharp ombre effect
cake, with fondant balls and gold leaf.

10-inch double layer buttercream cake with 2D fondant decorations and gourmet sprinkles.

Manchester United Cake