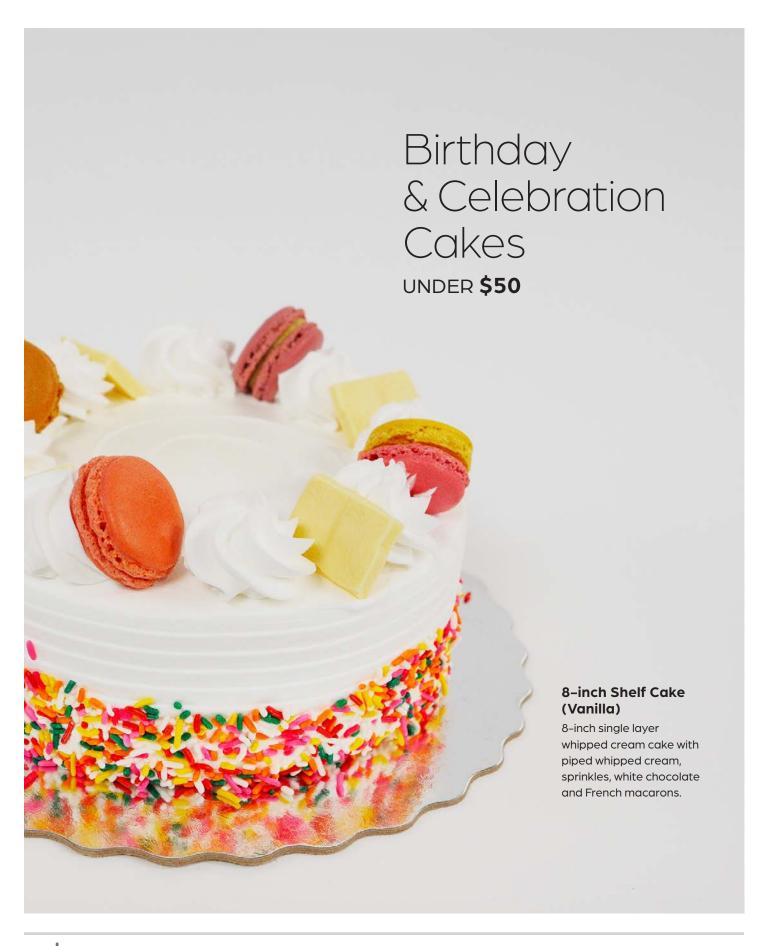

# Custom Cake Catalogue









**8-inch Shelf Cake - Chocolate & Vanilla**8-inch single layer whipped cream cake with piped whipped cream, chocolate drip, fresh fruits, chocolate, and pretzels



8-inch Shelf Cake - Chocolate
8-inch single layer whipped cream cake with piped whipped cream,
chocolate drip and chocolate.



**8-inch Shelf Cake - Cookies & Cream** 8-inch single layer cake with whipped cookies and cream icing, piped whipped cream, chocolate drip, cookies and chocolate.



**6-inch- Customized Shelf Cake**6-inch double layer whipped cream cake with fresh fruits and French macarons.





1/4 Sheet Shelf Cake - Salted Caramel

Quarter sheet single layer salted caramel whipped cream cake with piped whipped cream, caramel drip, fresh fruits, chocolate, and pretzels.



Tropical Cake – Customized Shelf Cake