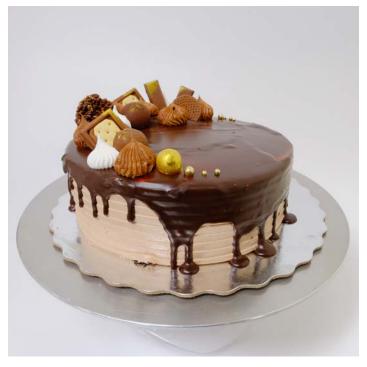

# Custom Cake Catalogue

**8-inch Shelf Cake - Chocolate & Vanilla**8-inch single layer whipped cream cake with piped whipped cream, chocolate drip, fresh fruits, chocolate, and pretzels

8-inch Shelf Cake - Chocolate
8-inch single layer whipped cream cake with piped whipped cream,
chocolate drip and chocolate.