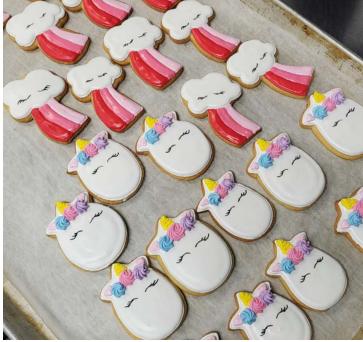

**Turtles & Sting Rays Cookies**Sugar cookies made with almond flour and decorated with royal icing.

Unicorns & Rainbows Cookies
Sugar cookies made with almond flour and decorated with royal icing.

Spider-man Cupcakes