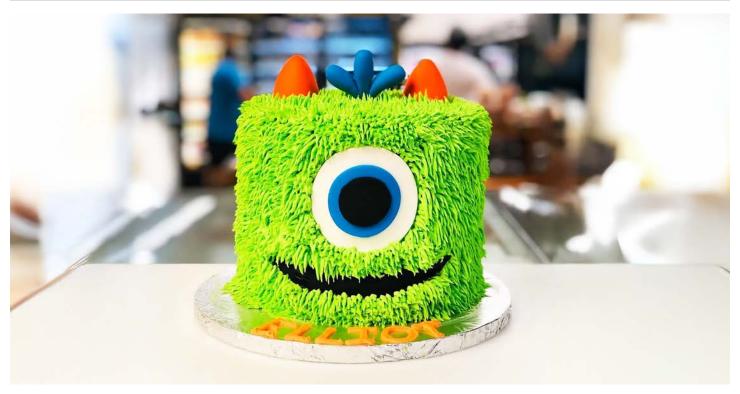

#### Chocolate Marble Cake

10-inch yellow and brown marble effect fondant cake topped with chocolate and French macarons.

Monster Inc.
8-inch triple layer cake with buttercream piped design and fondant decoration.