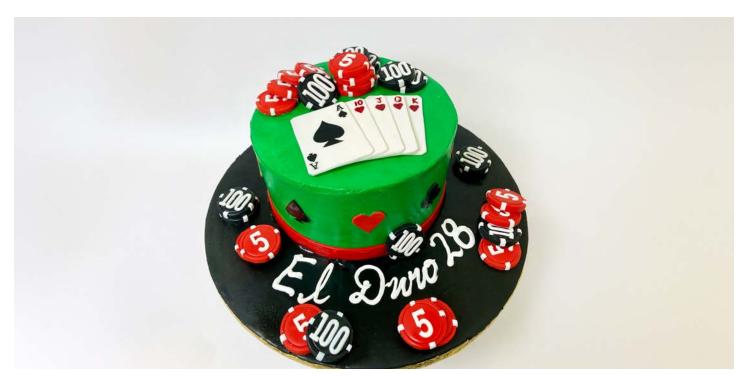

Poker Cake

8-inch double layer buttercream cake with fondant 3D and 2D decorations and board covered with fondant.

Football Cake
8-inch triple layer full fondant cake with 2D fondant decorations and fondant balls with buttercream grass