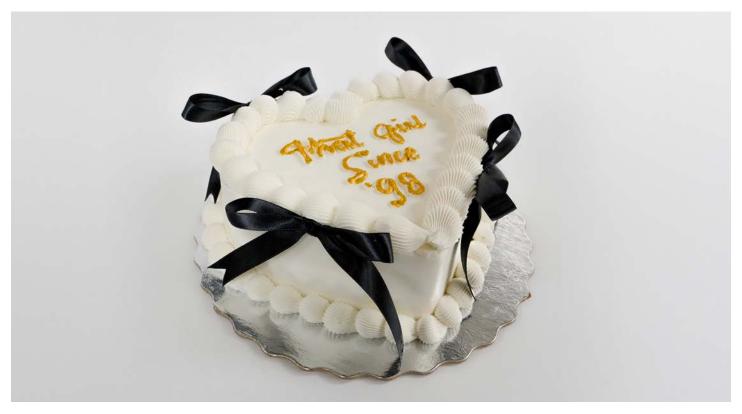

Heart Shaped Cake – White

8-inch double layer, heart shaped buttercream cake. Buttercream piped design and ribbon bows.

NOTE : Ribbons Not Included

Classic Pink Cake
8-inch double layer, buttercream heart
shaped cake with piped buttercream
designs and pearls.