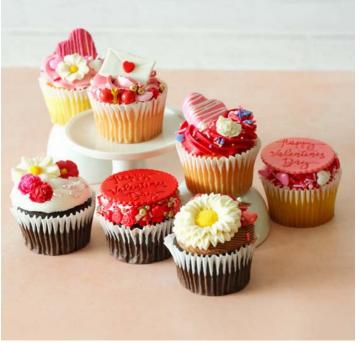

**Valentines Day Cupcakes** 

Cupcakes with buttercream Icing and handcrafted fondant toppers.