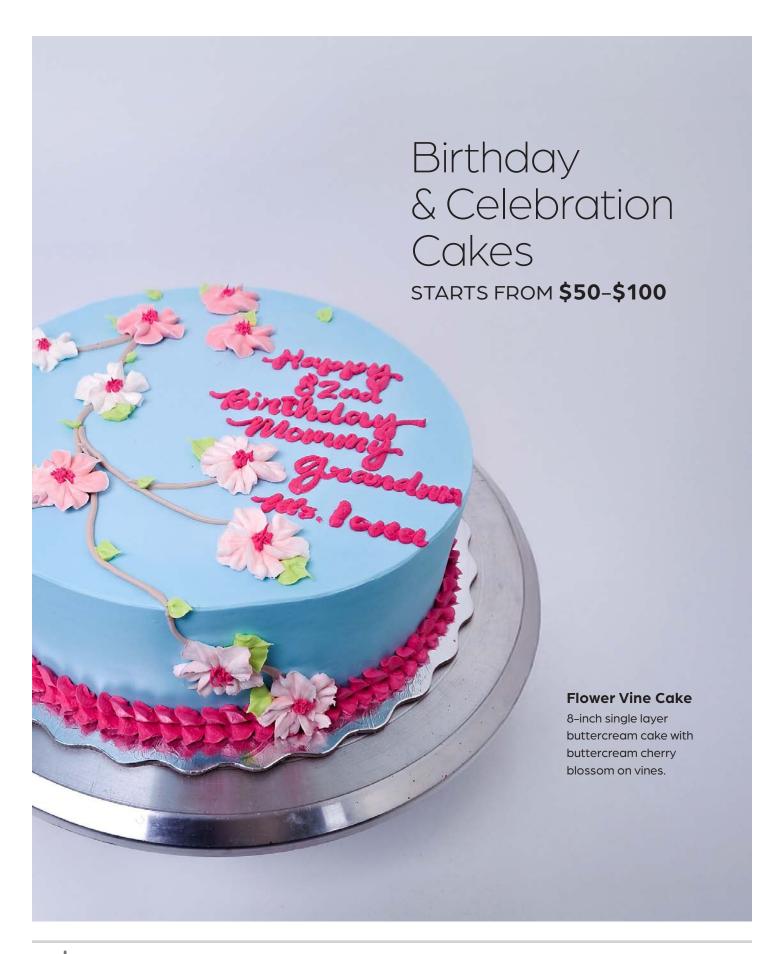

1/4 Sheet Shelf Cake - Salted Caramel

Quarter sheet single layer salted caramel whipped cream cake with piped whipped cream, caramel drip, fresh fruits, chocolate, and pretzels.



Tropical Cake – Customized Shelf Cake

Quarter sheet double layer whipped cream cake with fresh fruits and whipped cream piping.



1/4 Sheet Shelf Cake – Strawberry Icing Vanilla Cake

Quarter sheet single layer cake with strawberry whipped cream icing, piped whipped cream, fresh fruits, pearls, and French macarons.





Floral Cake
6-inch single layer whipped cream cake with piped
whipped cream roses and vines.



Gender reveal – It's a... Cake 8-inch single layer buttercream cake with buttercream piped hearts.



Batman Cake

6-inch double layer buttercream cake with buttercream trim and fondant 2D logo.









**Flower Cake** 8-Inch double layer buttercream cake with buttercream piped flowers and gold pearls.



Clouds Cake

10-inch triple layer buttercream cake with fondant clouds, stars and moons.



Floral Birthday Cake
10-inch double layer buttercream cake with piped
buttercream roses.



Mermaid Tail Cake
8-inch double layer ombre effect buttercream cake with fondant 3D
mermaid tail topper and buttercream piped border





Heart Shaped Cake – White

8-inch double layer, heart shaped buttercream cake. Buttercream piped design and ribbon bows.

NOTE : Ribbons Not Included



Classic Pink Cake
8-inch double layer, buttercream heart
shaped cake with piped buttercream
designs and pearls.



Heart Shaped Cake – Pink & White 8-inch double layer, heart shaped buttercream cake with buttercream