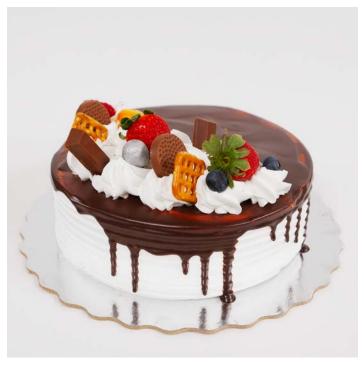

# Custom Cake Catalogue

**8-inch Shelf Cake - Chocolate & Vanilla**8-inch single layer whipped cream cake with piped whipped cream, chocolate drip, fresh fruits, chocolate, and pretzels

8-inch Shelf Cake - Chocolate
8-inch single layer whipped cream cake with piped whipped cream,
chocolate drip and chocolate.