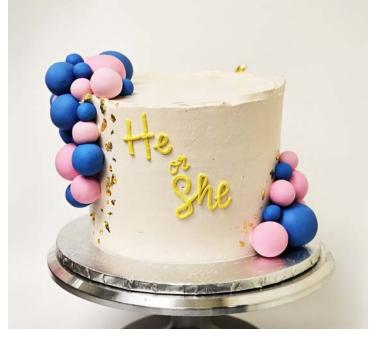

8-inch double layer ombre effect cake with piped borders and topping, 2D & 3D fondant ears, horn and flowers.

Gender Reveal– He or She cake

8-inch triple layer buttercream cake with fondant balls and gold leaf decoration