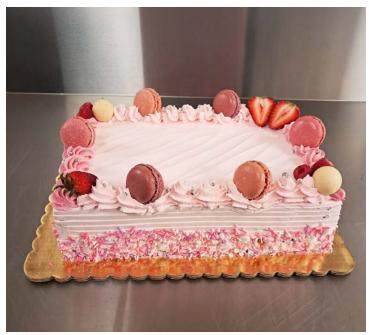

Quarter sheet double layer whipped cream cake with fresh fruits and whipped cream piping.

1/4 Sheet Shelf Cake – Strawberry Icing Vanilla Cake

Quarter sheet single layer cake with strawberry whipped cream icing, piped whipped cream, fresh fruits, pearls, and French macarons.