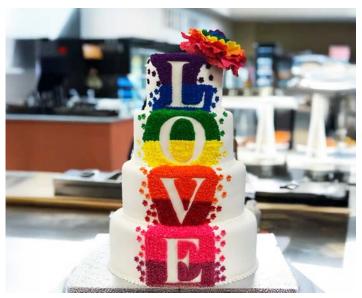

#### Love Cake

4-tier double layer round cake. Full fondant with decorations in buttercream and fondant flowers.

Bottom tier 12-inches, 2nd-tier 10-inches, 3rd-tier 8-inches and Top tier 6-inches.

Winnie the Pooh
Sugar cookies made with almond flour and decorated with royal icing.