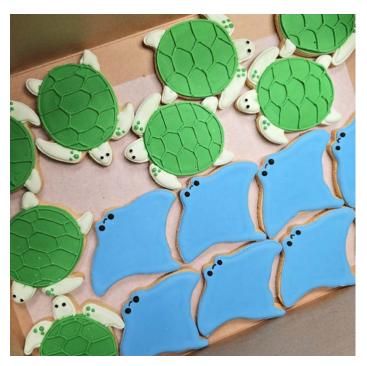

**Turtles & Sting Rays Cookies**Sugar cookies made with almond flour and decorated with royal icing.

Unicorns & Rainbows Cookies
Sugar cookies made with almond flour and decorated with royal icing.

Spider-man Cupcakes