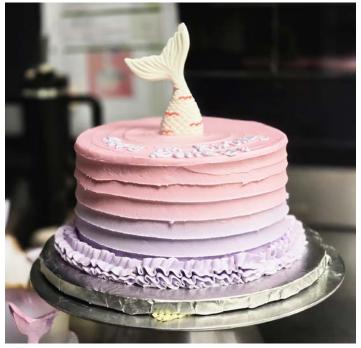

Floral Birthday Cake
10-inch double layer buttercream cake with piped
buttercream roses.

Mermaid Tail Cake
8-inch double layer ombre effect buttercream cake with fondant 3D
mermaid tail topper and buttercream piped border