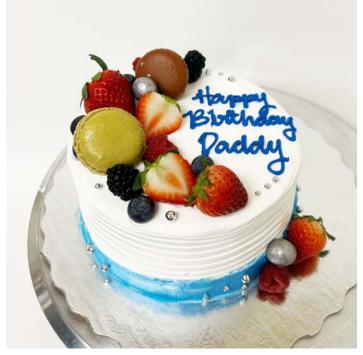

Quarter sheet double layer whipped cream cake with fresh fruits and whipped cream piping.

1/4 Sheet Shelf Cake – Strawberry Icing Vanilla Cake

Quarter sheet single layer cake with strawberry whipped cream icing, piped whipped cream, fresh fruits, pearls, and French macarons.