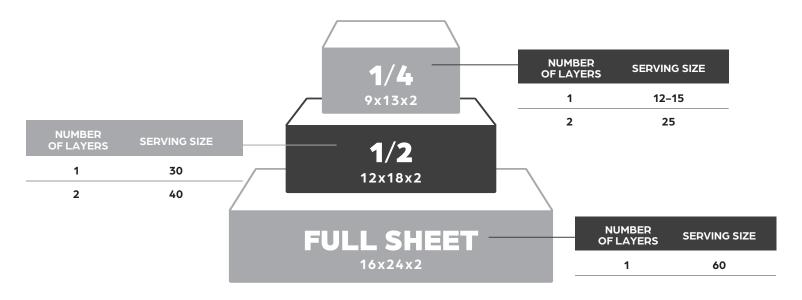

hes, 3rd-tier 8-inches and Top tier 6-inches.









Winnie the Pooh
Sugar cookies made with almond flour and decorated with royal icing.



**Turtles & Sting Rays Cookies**Sugar cookies made with almond flour and decorated with royal icing.



Unicorns & Rainbows Cookies
Sugar cookies made with almond flour and decorated with royal icing.









Spider-man Cupcakes

Customized cupcakes with buttercream Icing and handcrafted fondant toppers.



**Artisan Cupcakes** 

Cupcakes with whipped cream icing with fresh fruits  ${\rm and} \ {\rm french} \ {\rm macaroon} \ {\rm toppers}.$ 



**Valentines Day Cupcakes** 

Cupcakes with buttercream Icing and handcrafted fondant toppers.



#### **ROUND CAKE**

#### **NUMBER LAYERS & SERVING SIZE**



### SHEET CAKE

NUMBER LAYERS & SERVING SIZE







#### **PRICING NOTICE**

#### FINAL COST WILL VARY BASED ON:

The size of the cake, the complexity of the design, and the level of decorative details.

Each order is custom-priced to reflect the time, care, and craftsmanship involved. A detailed quote will be provided upon inquiry.

#### **SUBSTITUTION POLICY**

Please note that while we make every effort to ensure that the photos in our catalogue accurately represent the custom cakes that we offer, some variations may occur due to seasonal availability. In some cases substitutions of cakes and/or containers may be necessary but we will ensure that the style, theme and color scheme remains the same, and will only substitute with items of equal or higher value.