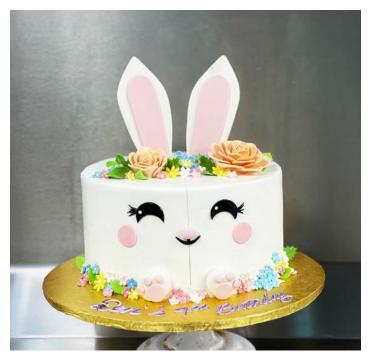

Bunny Cake

10-inch double layer buttercream cake with hand crafted fondant decorations.

Cocomelon Cake
6-inch double layer ombre buttercream cake with 3D and 2D fondant decorations and buttercream piping.