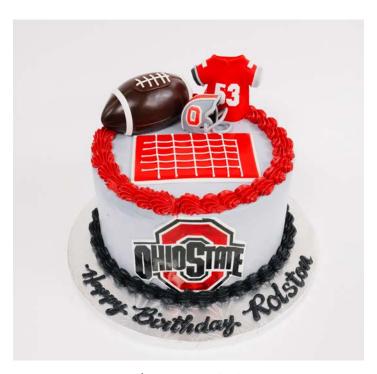

Ohio State Football Cake
8-inch double layer buttercream cake with buttercream borders ,
2D hand painted design and 3D fondant decorations.

**Super Mario Cake** 8-inch double layer full fondant cake and decorations.