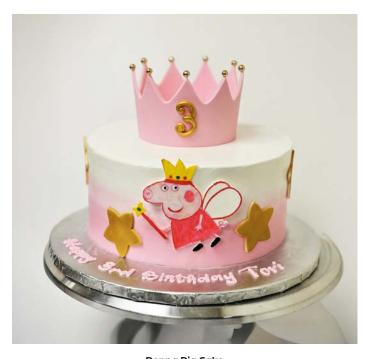

Peppa Pig Cake

8-inch double layer buttercream cake with hand painted 2D fondant character, 3D fondant crown and fondant decorations.

Barbie Cake

8- inch double layer buttercream cake with fondant logo (2D head and name), with fondant hearts and donuts and piped buttercream.