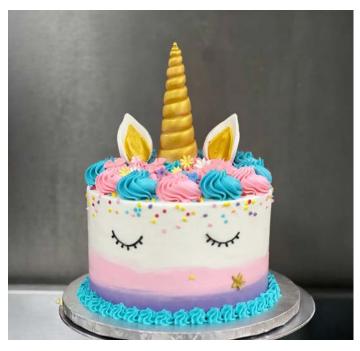

10-inch single layer fondant cake with 2D hand
painted fondant logo.

**Cat Cake** 

6-inch double layer buttercream cake, with piped buttercream flowers, pearls and fondant ears and paw.

**Unicorn Cake** 

8-inch double layer ombre effect cake with piped borders and topping, 2D & 3D fondant ears, horn and flowers.

Gender Reveal– He or She cake

8-inch triple layer buttercream cake with fondant balls and gold leaf decoration