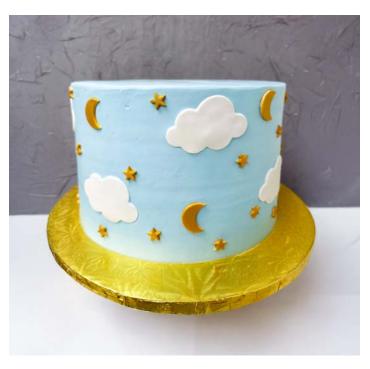

6-inch double layer buttercream cake with buttercream trim and fondant 2D logo.

**Flower Cake** 8-Inch double layer buttercream cake with buttercream piped flowers and gold pearls.

Clouds Cake

10-inch triple layer buttercream cake with fondant clouds, stars and moons.