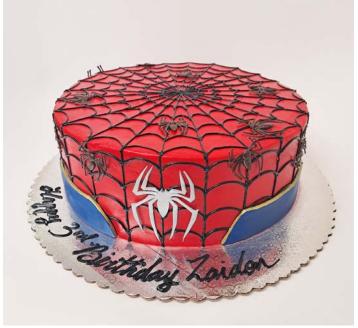

 $\label{eq:Turtle Cake} \textbf{Quarter sheet double layer custom fondant 3D design cake}.$ 

Spider-man

10-inch double layer buttercream cake with handcrafted chocolate spiders, buttercream web and fondant logo and border.