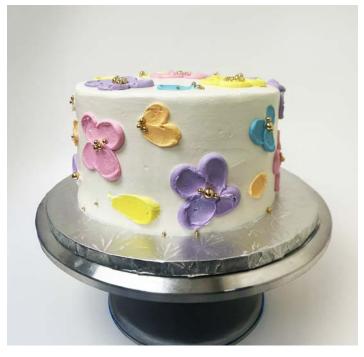

6-inch double layer buttercream cake with buttercream trim and fondant 2D logo.

**Flower Cake** 8-Inch double layer buttercream cake with buttercream piped flowers and gold pearls.

Clouds Cake

10-inch triple layer buttercream cake with fondant clouds, stars and moons.